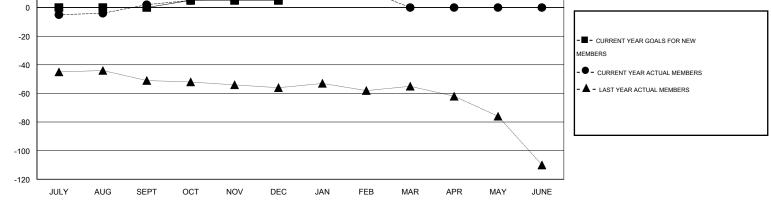

## LOCATION NETHERLANDS

Clubs Members RESULTS FOR 2013-2014 RESULTS FOR 2013-2014 NEW CLUB ACTUAL NEW ACTUAL ACTUAL NET NEW MEMBER ACTUAL TOTAL ACTUAL ACTUAL NET QUARTER QUARTER GOAL CLUBS DROPPED GAIN/ GOAL MEMBERS DROPPED GAIN/ CLUBS LOSS MEMBERS LOSS ADDED 0 0 1 -1 0 14 12 2 JULY/AUG/SEPT JULY/AUG/SEPT 0 0 0 0 5 25 13 12 OCT/NOV/DEC OCT/NOV/DEC 0 0 0 0 5 16 18 -2 JAN/FEB/MAR JAN/FEB/MAR 0 0 0 0 5 0 0 0 APR/MAY/JUNE APR/MAY/JUNE